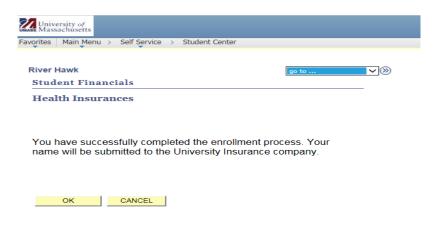

- 6. Click OK
- Congratulations! You have just enrolled in the University health plan.
  End of Procedure.