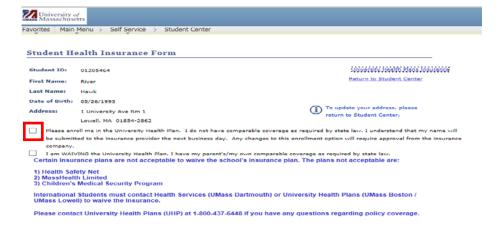

3. You will be forwarded to the Student Health Insurance Form page. To enroll in the University Health Plan, click the appropriate check box to enroll in the University Health plan.

- 4. Click NEXT
- **5.**A notification will appear informing you that you have successfully completed the enrollment process.