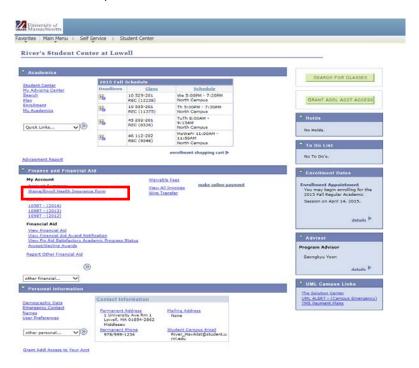

## **SiS** – Enrolling in Health Insurance

- **1.** Log into Student Self Service (<u>SiS</u>). If you have forgotten your password, you can reset it by using mypassword.uml.edu.
- 2. Select the Waive/Enroll Health Insurance Form link in Student Center.